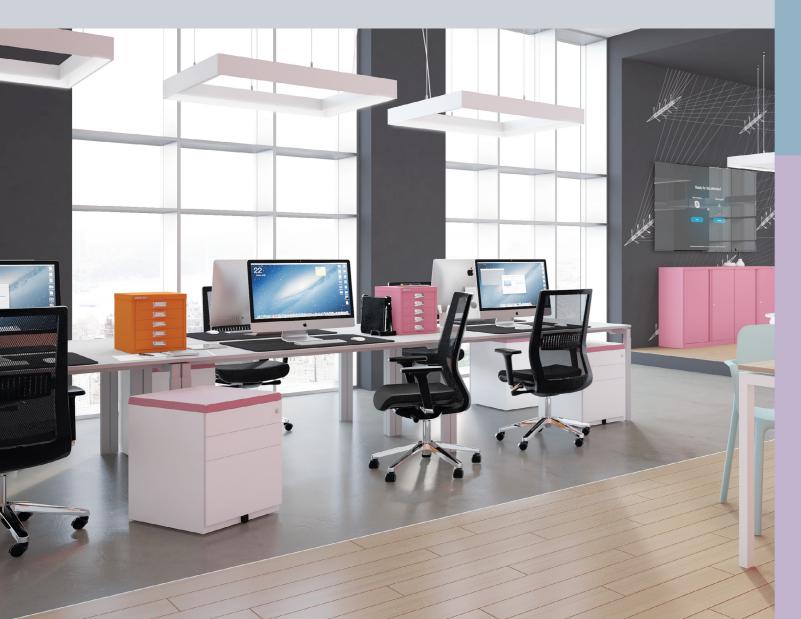

## OUR MOST POPULAR PEDESTAL, PROVIDING SECURE AND CONVENIENT STORAGE

The Note pedestal by Bisley provides Available as either static or mobile, secure and convenient close to hand storage, and are the classic way to keep desks clutter-free.

all with lockable drawers for secure storage of your files or personal belongings. With additional options such as seat pads, allowing for perch Note pedestals perfectly compliment points or drag handles to move with you from desk to desk, making this a versatile offer.

## **POSSIBILITIES**

The Note pedestal is available in a broad range of colours as standard, providing a cost effective way to inject colour into the workplace or to co-ordinate with existing design schemes. For extra interest, an over-sailing steel decorative top can be added, or a fabric seat pad to create a perch point for impromptu collaboration with colleagues.