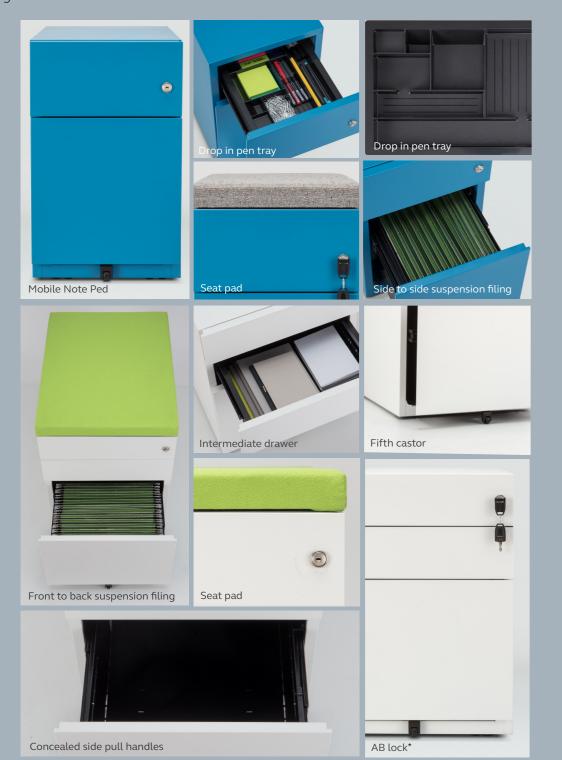

## DETAIL

With a seamless carcase and discreet side pull handles for a quality design, is the perfect desk associated secure storage. Available in either static or

mobile. The mobile version comes with four castors for easy movement, and this durable and practical Note pedestal includes an anti-tilt mechanism plus 5th castor for stability.

all with lockable drawers for secure storage of your files or personal belongings. With additional options such as seat pads, allowing for perch Note pedestals perfectly compliment points or drag handles to move with you from desk to desk, making this a versatile offer.

## **POSSIBILITIES**

The Note pedestal is available in a broad range of colours as standard, providing a cost effective way to inject colour into the workplace or to co-ordinate with existing design schemes. For extra interest, an over-sailing steel decorative top can be added, or a fabric seat pad to create a perch point for impromptu collaboration with colleagues.

- Secure lockable drawers to keep office and personal items secure
- **Customisable** Choose a decorative steel top or a seat pad to create a perch spot
- **Organised** a range of internal options available including drop in pen trays and drawer dividers for organised and neat storage
- **Versatile** The pedestal can be mobile or free standing with a selection of drawer options to suit various types of storage
- Colourful with a broad range of colours available, the Note pedestal can add a splash of colour to the workplace, or reflect a brand's colours
- Flexible Available in a mobile version, perfect for those who don't sit at the same desk everyday