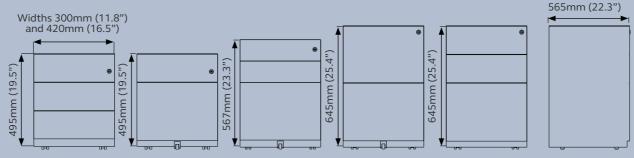

## **DIMENSIONS AND CAPACITY GUIDE**

The Note Pedestal is available in 2 widths, 4 heights and 2 depths. There are 3 drawer types, stationery, filing and intermediate.

300mm (11.8") wide.

#### STATIONERY DRAWER

Height 82mm (3.2") Width 210mm (8.3") Depth 471mm (18.5")

#### INTERMEDIATE DRAWER

Height 82mm (3.2") Width 210mm (8.3") Depth 471mm (18.5")

#### FILING DRAWER

Height 244mm (9.6") Width 210mm (8.3") Depth 471mm (18.5")

#### 420mm (16.5") wide.

#### STATIONERY DRAWER

Height 82mm (3.2") Width 330mm (13") Depth 471mm (18.5")

#### INTERMEDIATE DRAWER

Height 82mm (3.2") Width 330mm (13") Depth 471mm (18.5")

### FILING DRAWER

Height 244mm (9.6") Width 330mm (13") Depth 471mm (18.5")

## **MOBILE RANGE OVERVIEW**

Freestanding available in 420mm (16.5") wide, 698mm (28") high and either 565mm (22.2") or 775mm (30.5") deep.