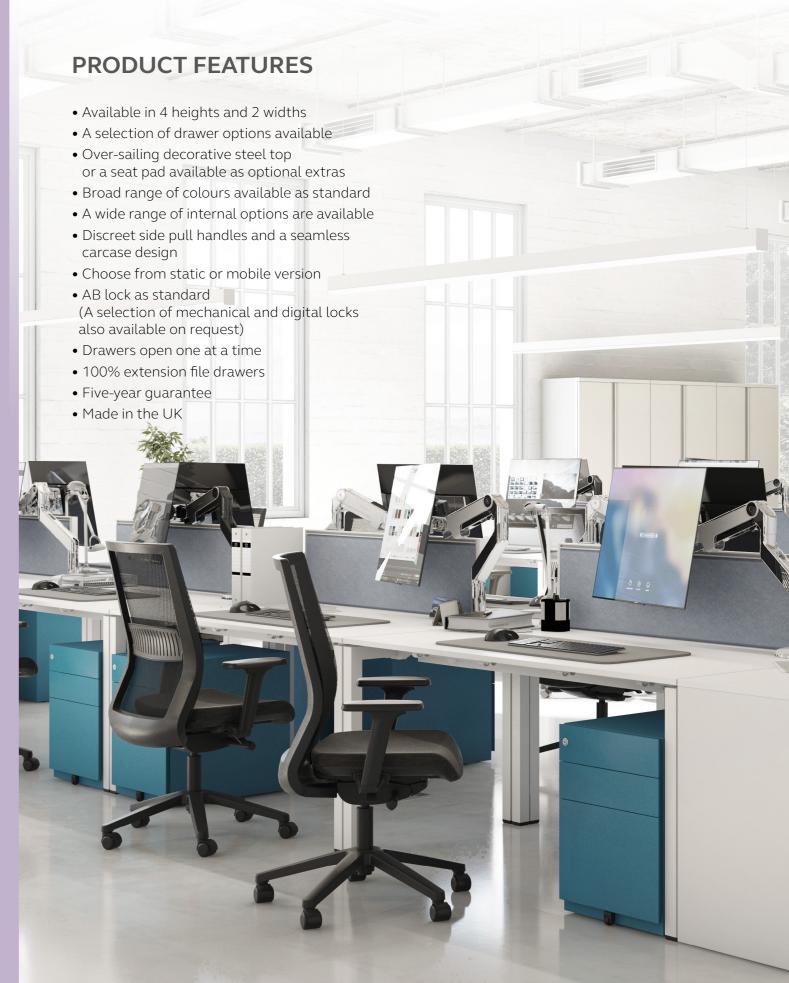

## DETAIL

With a seamless carcase and discreet side pull handles for a quality design, is the perfect desk associated secure storage. Available in either static or

mobile. The mobile version comes with four castors for easy movement, and this durable and practical Note pedestal includes an anti-tilt mechanism plus 5th castor for stability.

all with lockable drawers for secure storage of your files or personal belongings. With additional options such as seat pads, allowing for perch Note pedestals perfectly compliment points or drag handles to move with you from desk to desk, making this a versatile offer.